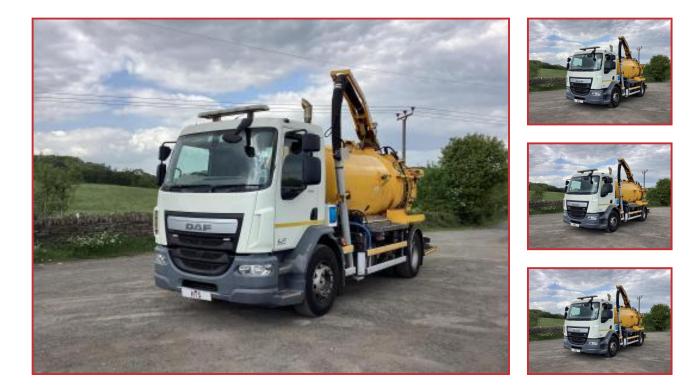

## £57,250.00

2016 DAF LF 250 4x2 High Pressure Jet / Vac fitted with a 1800 Gallon Fuller Tank 1000 gallon Dirty 800 Gallon Clean Over head Boom Jurop RV360 HD Vacuum pump Pratissoli KS40 Jet Pump 1/2" 30m Side hose 1" Rear Hose Grate Hoist Hand Wash Storage Boxes Tipping Ram Automatic gearbox ONLY 42 Thousand KM Direct council Euro 6 Spare keys Electric windows Heated mirrors Lane Assist Diff lock Beacons Work lights Side and Rear camera system MOT August 2023 Good tyres Immaculate condition through out with no faults Only £57250 plus VAT

## **Product Details**

| Category/Type | Rigid Trucks  |
|---------------|---------------|
| Make          | DAF           |
| Model         | LF 250 Euro 6 |
| Year          | 2016          |
| Mileage       | 42012         |
|               |               |