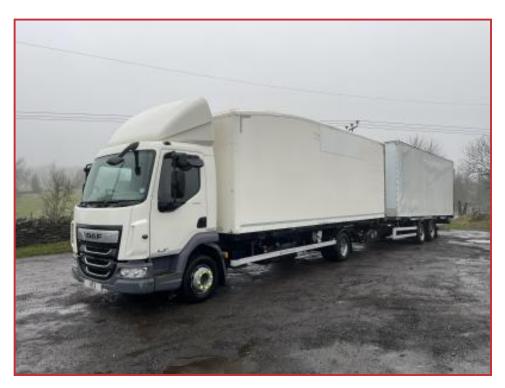

## £10,500.00

69 Plate DAF LF 260 4x2 12 Tonne Demount Box Truck fitted with a 24 foot Body Manual 6 speed gearbox 6 Cylinder engine Air suspension Sat Nav Cruise Control Lane Assistance Electric windows Heated mirrors VGB Draw bar coupling MOT: 31-12-2025 Come complete with a 2017 Martin Williams Twin axel Demount Trailer fitted with a 24 foot Body Drum Brakes MOT: 31-03-2025

Full compete unit is in Very Very good condition with no faults

| Only £12500 plus VAT |                                  |
|----------------------|----------------------------------|
| Product Details      |                                  |
| Category/Type        | Rigid Trucks                     |
| Make                 | DAF                              |
| Model                | LF 260 / Draw Bar Trailer Euro 6 |
| Year                 | 2020                             |
| Mileage              | 528474                           |