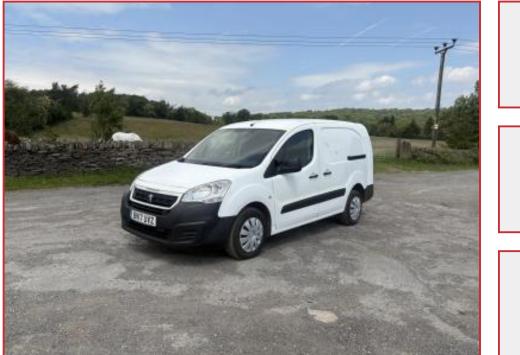

| Category | y/Type Trailers - Vans - Machine                                           | ery - Misc |
|----------|----------------------------------------------------------------------------|------------|
| Make     |                                                                            | Peugeot    |
| Model    | Partner Panel Van LW                                                       | B Euro 6   |
| Year     |                                                                            | 2017       |
| Mileage  |                                                                            | 166892     |
|          | Few age related marks but overall a very clean and tidy van with no faults |            |